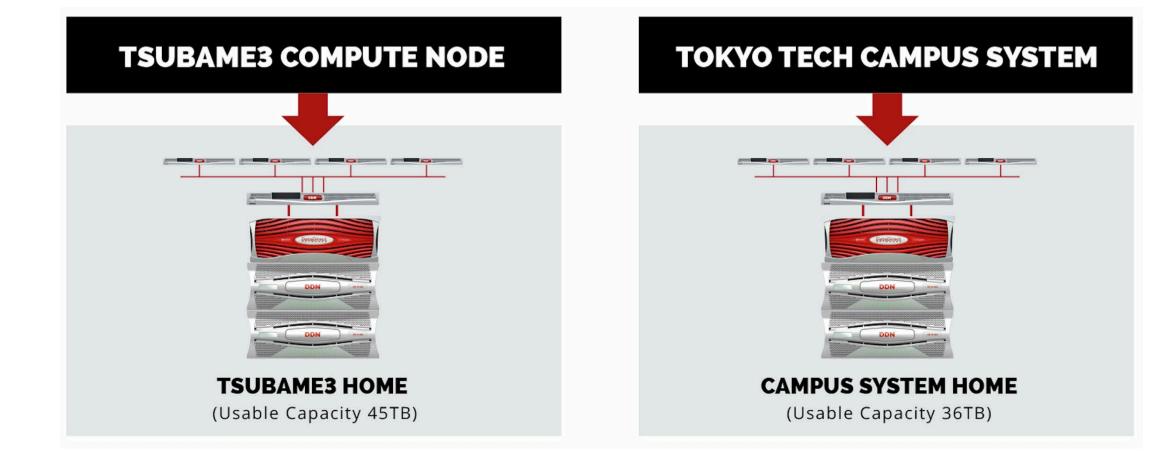

### Home Environment

### Today

- ✓ Easy to use and administrate highperformance, high-capacity HPC environment
- ✓ 3 x ES14K @ 5.3 PB each
- ✓ EXAScaler 3.x DDN Enhanced Lustre File Systems
- ✓ Standard access to high-performance storage through SMB/CIFS
- ✓ 2 x high-performance scale-out NAS systems for user home directories, with 36 and 45 TB usable capacity