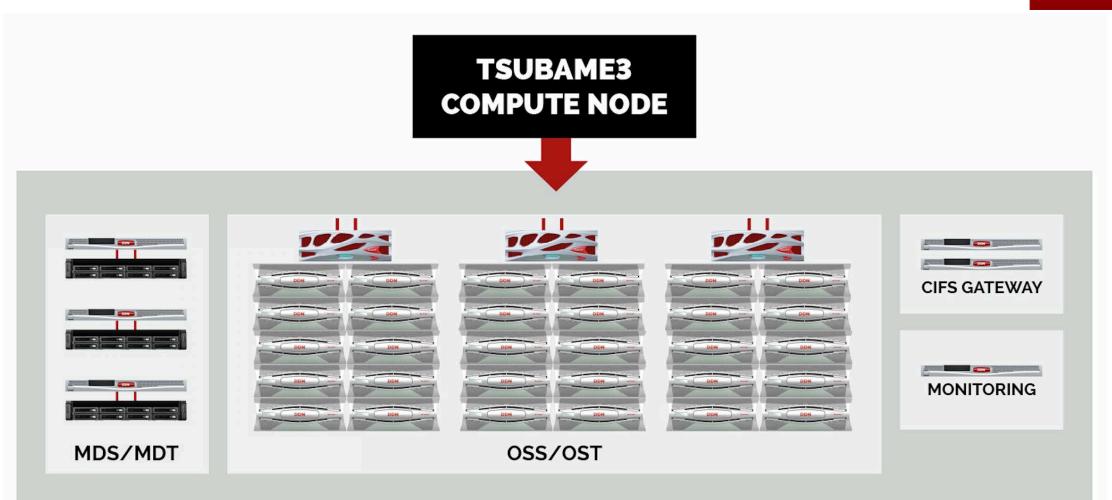

## HPC Performance Storage

#### HIGH PERFORMANCE STORAGE WITH PARALLEL FILESYSTEM

(15.9PB Usable Capacity, Theoretical Peak Throughput 150GB/s)